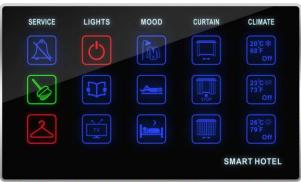

## **Included In This Package:**

**Smart Phone App** 

- 1 Card Holder(Service + Request + Energy)
- 1 Door Access Panel (with Service Display, Bell Push and Room Number, Tamper and Mag Input++)
- 1 Zone Beast (FCU/AHU/VAV/Temperature Control, Curtain Motor Control, Dimming and Lighting, Boiler/Exhaust)
- 1 Aux Power (Dual Power Supply 24VDC/12VDC, Smart Energy Logic, 3-Zone Dry Inputs, 2 Relays for Energy)
- 1 Bedside Touch Button Controller Wall Mountable (Moods, Service, Lights, Curtain, Air conditioning controls)
- 2 Magnetic Door / Window Contacts (Reed Switch)
- 2 Ceiling PIR Motion Detector
- 4 Connectors (4D)
- 1 Temp1 Temperature Sensor
- 1 Free Smart Hotel APP download,
- 1 Free Equipment Watch Dog SW,
- 1 Free Card Management SW (1 Per Hotel with 50 Rooms Minimum),