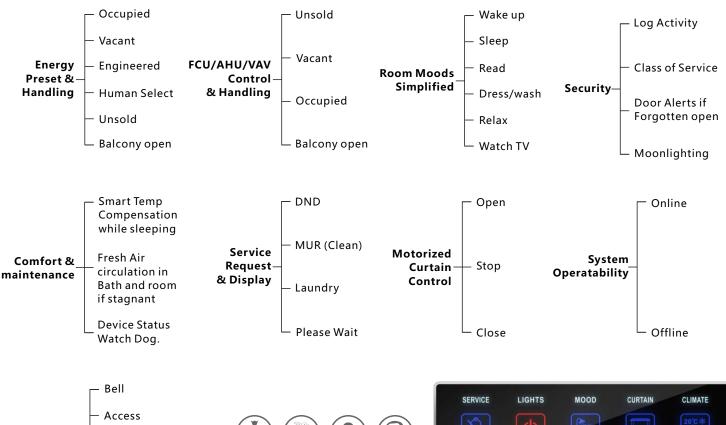

## **Rooms Minimum**

- Energy Saving
- FCU/AHU/VAV Control
- Lighting, Dimming & Moods

- (Occupancy Flag) Check & reports occupancy Status online (Vacant/Occupied)
- (Energy Smart) Built in Logic that Works Simply:
  - If no occupancy (Vacant) = energy save
  - If balcony door is open=off AC
  - If occupied = power on
- (Security) Alert at Reception Station If Guest Room Door is Forgotten Open
- (Moonlighting) Send Warning in Case any one used Room while not Sold
- (Device Monitoring) Equipment Status Watch Dog Provided Free with This Package
- (Service) Request, Display and Management