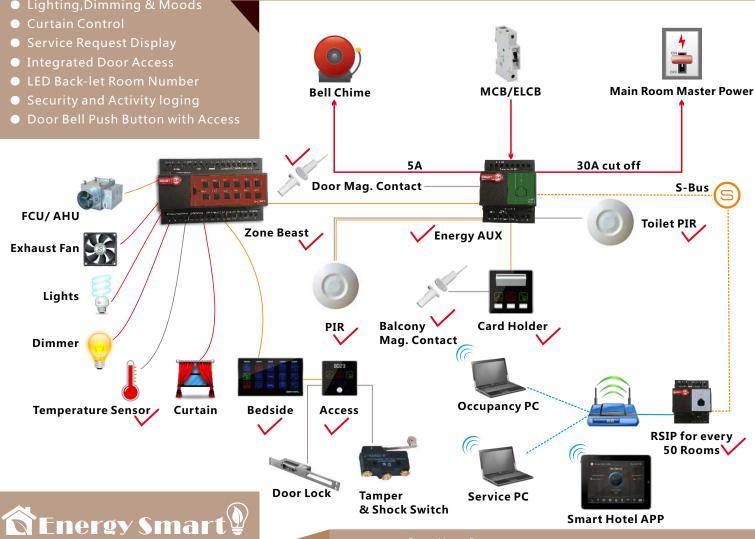

## **Rooms Minimum**

- Energy Saving
- FCU/AHU/VAV Control
- Lighting, Dimming & Moods

- (Occupancy Flag) Check & reports occupancy Status online (Vacant/Occupied)
- (Energy Smart) Built in Logic that Works Simply:
  - If no occupancy (Vacant) = energy save
  - If balcony door is open=off AC
  - If occupied = power on
- (Security) Alert at Reception Station If Guest Room Door is Forgotten Open
- (Moonlighting) Send Warning in Case any one used Room while not Sold
- (Device Monitoring) Equipment Status Watch Dog Provided Free with This Package
- (Service) Request, Display and Management

## **Included In This Package:**

**Smart Phone App** 

- 1 Card Holder(Service + Request + Energy)
- 1 Door Access Panel (with Service Display, Bell Push and Room Number, Tamper and Mag Input++)
- 1 Zone Beast (FCU/AHU/VAV/Temperature Control, Curtain Motor Control, Dimming and Lighting, Boiler/Exhaust)
- 1 Aux Power (Dual Power Supply 24VDC/12VDC, Smart Energy Logic, 3-Zone Dry Inputs, 2 Relays for Energy)
- 1 Bedside Touch Button Controller Wall Mountable (Moods, Service, Lights, Curtain, Air conditioning controls)
- 2 Magnetic Door / Window Contacts (Reed Switch)
- 2 Ceiling PIR Motion Detector
- 4 Connectors (4D)
- 1 Temp1 Temperature Sensor
- 1 Free Smart Hotel APP download,
- 1 Free Equipment Watch Dog SW,
- 1 Free Card Management SW (1 Per Hotel with 50 Rooms Minimum),

Free RSIP Bridge (1 For Every 50 Rooms)

Smart Hotel Door Access