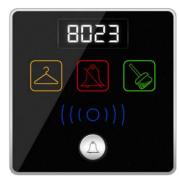

## **Included In This Package:**

**Smart Phone App** 

- 1 Card Holder(Service + Request + Energy)
- 1 Door Access Panel (with Service Display, Bell Push and Room Number, Tamper and Mag Input++)
- 1 Zone Beast (FCU/AHU/VAV/Temperature Control, Curtain Motor Control, Dimming and Lighting, Boiler/Exhaust)
- 1 Aux Power (Dual Power Supply 24VDC/12VDC, Smart Energy Logic, 3-Zone Dry Inputs, 2 Relays for Energy)
- 1 Bedside Touch Button Controller Wall Mountable (Moods, Service, Lights, Curtain, Air conditioning controls)
- 2 Magnetic Door / Window Contacts (Reed Switch)
- 2 Ceiling PIR Motion Detector
- 4 Connectors (4D)
- 1 Temp1 Temperature Sensor
- 1 Free Smart Hotel APP download,
- 1 Free Equipment Watch Dog SW,
- 1 Free Card Management SW (1 Per Hotel with 50 Rooms Minimum),

Free RSIP Bridge (1 For Every 50 Rooms)

Smart Hotel Door Access